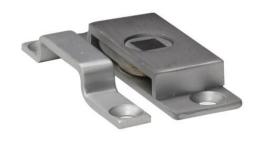

## **B805** Carriage Lock and Accessories

## PRODUCT FEATURES & TECHNICAL INFORMATION

- A discrete lock operated by a B805KEY or any 8mm spindle. Perfect for controlled additional security and/or restricted window access where required
- Suitable for both open inward or open outward windows, supplied with 2 keeps to suit different window system configurations
- Separate B805PSC Pull Kit available if required along with 2 spacers to suit different window configurations
- Separate B805KEY available, can also be operated by Fireman Axe type key
- Suitable for M5 countersunk fixing screws
- Available in several finishes or matching RAL finish on request
- Complimentary window handles, pegstays, door handles and escutcheons available for suited look

B805 Carriage Lock B805 PSC Pull Kit B805 Key

Steel Window Fittings/Openers/B805 Page XX