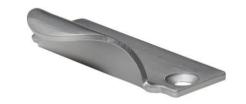

## **B805** Carriage Lock and Accessories

## PRODUCT FEATURES & TECHNICAL INFORMATION

- A discrete lock operated by a B805KEY or any 8mm spindle. Perfect for controlled additional security and/or restricted window access where required
- Suitable for both open inward or open outward windows, supplied with 2 keeps to suit different window system configurations
- Separate B805PSC Pull Kit available if required along with 2 spacers to suit different window configurations
- Separate B805KEY available, can also be operated by Fireman Axe type key
- Suitable for M5 countersunk fixing screws
- Available in several finishes or matching RAL finish on request
- Complimentary window handles, pegstays, door handles and escutcheons available for suited look

B805 Carriage Lock B805 PSC Pull Kit B805 Key

Steel Window Fittings/Openers/B805 Page XX