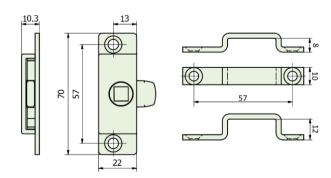

## **B805** Carriage Lock and Accessories

## PRODUCT FEATURES & TECHNICAL INFORMATION

- A discrete lock operated by a B805KEY or any 8mm spindle. Perfect for controlled additional security and/or restricted window access where required
- Suitable for both open inward or open outward windows, supplied with 2 keeps to suit different window system configurations
- Separate B805PSC Pull Kit available if required along with 2 spacers to suit different window configurations
- Separate B805KEY available, can also be operated by Fireman Axe type key
- Suitable for M5 countersunk fixing screws
- Available in several finishes or matching RAL finish on request
- Complimentary window handles, pegstays, door handles and escutcheons available for suited look

B805 Carriage Lock B805 PSC Pull Kit B805 Key

Steel Window Fittings/Openers/B805 Page XX