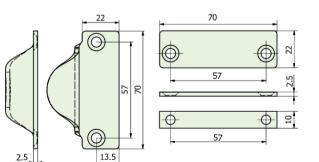

## **B805** Carriage Lock and Accessories

## PRODUCT FEATURES & TECHNICAL INFORMATION

- A discrete lock operated by a B805KEY or any 8mm spindle. Perfect for controlled additional security and/or restricted window access where required
- Suitable for both open inward or open outward windows, supplied with 2 keeps to suit different window system configurations
- Separate B805PSC Pull Kit available if required along with 2 spacers to suit different window configurations
- Separate B805KEY available, can also be operated by Fireman Axe type key
- Suitable for M5 countersunk fixing screws
- Available in several finishes or matching RAL finish on request
- Complimentary window handles, pegstays, door handles and escutcheons available for suited look

B805 Carriage Lock B805 PSC Pull Kit B805 Key

Steel Window Fittings/Openers/B805 Page XX